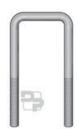

## 1. Select Type

Round

Semi-Round

Square

Forge-Top (round, squre or semi-round)