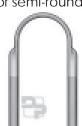

## 1. Select Type

Round

Semi-Round

Square

Forge-Top (round, squre or semi-round)