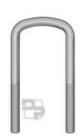

## 1. Select Type

Round

Semi-Round

Square

Forge-Top (round, squre or semi-round)