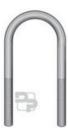

## 1. Select Type

Round

Semi-Round

Square

Forge-Top (round, squre or semi-round)