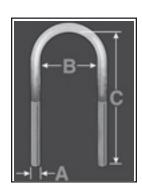

## 2. Measure Dimensions

Signature: \_\_\_\_\_

Measure Diameter of Rod (A) Measure Distance between Legs (B) Measure Length of Legs (C)

## 3. Order

| <br>Type (Bend)             |
|-----------------------------|
| <br>Diameter (A)            |
| <br>Distance betw. Legs (B) |
| <br>Length of Legs (C)      |
| <br>Quantity                |
|                             |